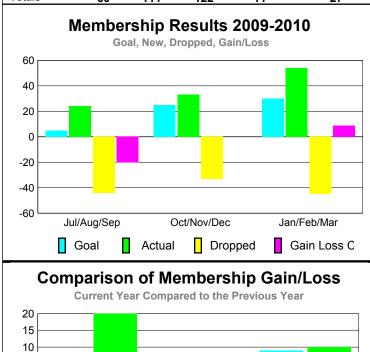

## YTD Status Quo Clubs 2009-2010

Status Quo Clubs Compared to Status Quo Members

6
4
2
0
-2
-4
-6

Jul/Aug/Sep Oct/Nov/Dec Jan/Feb/Mar

Status Quo Clubs Total Status Quo Members

|             |             | MEM           | BERSH             | <u>IIP                                   </u> |                  |
|-------------|-------------|---------------|-------------------|-----------------------------------------------|------------------|
|             |             | Member        | Membership        |                                               |                  |
|             |             | 200           | 2008-2009         |                                               |                  |
|             | Net<br>Memb | Actual<br>New | Actual<br>Dropped | Gain/<br>Loss of                              | Gain/<br>Loss of |
| Month       | Goal        | Memb          | Memb              | Memb                                          | <u>Memb</u>      |
| Jul/Aug/Sep | 5           | 24            | -44               | -20                                           | 20               |
| Oct/Nov/Dec | 25          | 33            | -33               | 0                                             | -3               |
| Jan/Feb/Mar | 30          | 54            | -45               | 9                                             | 10               |
| Totals      | 60          | 111           | -122              | -11                                           | 27               |