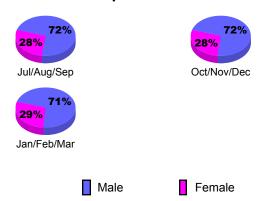

>Loss of                              | Gain/<br>Loss of |
| Month       | Goal        | Memb          | Memb              | Memb                                          | <u>Memb</u>      |
| Jul/Aug/Sep | 5           | 24            | -44               | -20                                           | 20               |
| Oct/Nov/Dec | 25          | 33            | -33               | 0                                             | -3               |
| Jan/Feb/Mar | 30          | 54            | -45               | 9                                             | 10               |
| Totals      | 60          | 111           | -122              | -11                                           | 27               |



## Gender Comparison 2009-2010

Oct/Nov/Dec

Jan/Feb/Mar

Previous Year