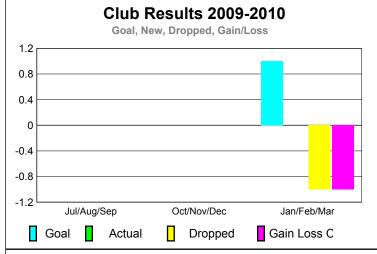

|             |                            | <u>Club</u><br><b>20</b> 0    |                                   | <u>Clubs</u><br>2008-2009        |                                  |
|-------------|----------------------------|-------------------------------|-----------------------------------|----------------------------------|----------------------------------|
| Month       | New<br>Club<br><u>Goal</u> | Actual<br>New<br><u>Clubs</u> | Actual<br>Dropped<br><u>Clubs</u> | Gain/<br>Loss of<br><u>Clubs</u> | Gain/<br>Loss of<br><u>Clubs</u> |
| Jul/Aug/Sep | 0                          | 0                             | 0                                 | 0                                | 1                                |
| Oct/Nov/Dec | 0                          | 0                             | 0                                 | 0                                | 0                                |
| Jan/Feb/Mar | 1                          | 0                             | -1                                | -1                               | 0                                |
| Totals      | 1                          | 0                             | -1                                | -1                               | 1                                |