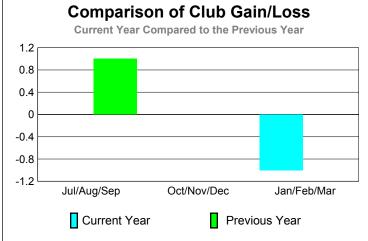

|             |                            | <u>Club</u><br><b>20</b> 0    |                                   | <u>Clubs</u><br>2008-2009        |                                  |
|-------------|----------------------------|-------------------------------|-----------------------------------|----------------------------------|----------------------------------|
| Month       | New<br>Club<br><u>Goal</u> | Actual<br>New<br><u>Clubs</u> | Actual<br>Dropped<br><u>Clubs</u> | Gain/<br>Loss of<br><u>Clubs</u> | Gain/<br>Loss of<br><u>Clubs</u> |
| Jul/Aug/Sep | 0                          | 0                             | 0                                 | 0                                | 1                                |
| Oct/Nov/Dec | 0                          | 0                             | 0                                 | 0                                | 0                                |
| Jan/Feb/Mar | 1                          | 0                             | -1                                | -1                               | 0                                |
| Totals      | 1                          | 0                             | -1                                | -1                               | 1                                |